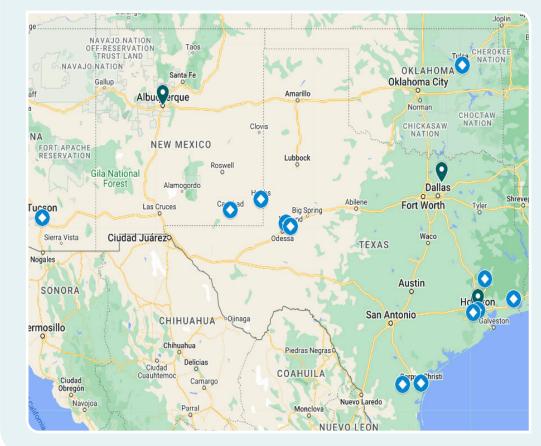

#### SOUTHWEST LABORATORIES

> MIDWEST

> SOUTHWEST

> ROCKY MTNS

> INTERNATIONAL

> NORTHEAST > SOUTHEAST

> PACIFIC

> INTERACTIVE MAP (ONLINE)

# 2024 Environmental, Hydrocarbon and Toxicity Laboratory Audits

| LABORATORY                                                                                     | LOCATIONS          | 2022<br>CLIENTS | 2023<br>CLIENTS | 2024<br>CLIENTS | <b>2024</b> SCOPE   |
|------------------------------------------------------------------------------------------------|--------------------|-----------------|-----------------|-----------------|---------------------|
| <b>Northeast Laboratories</b>                                                                  |                    |                 |                 |                 |                     |
| Adirondack Environmental                                                                       | Albany, NY         | 1               |                 |                 |                     |
| Alpha Analytical, Inc.                                                                         | Mansfield, MA      |                 | [1]             |                 |                     |
| Alpha Analytical, Inc.                                                                         | Westborough, MA    | [1]             |                 |                 |                     |
| ALS Environmental                                                                              | Middletown, PA     | [1]             |                 |                 |                     |
| Eurofins Environment Testing<br>Northeast, LLC (Eurofins Edison)                               | Edison, NJ         |                 | 3, [1]          |                 |                     |
| Eurofins Lancaster Laboratories<br>Environment Testing, LLC                                    | Lancaster, PA      | 5, [1]          | 5               | [2]             | Standard, Air, PFAS |
| Eurofins Environment Testing<br>Northeast, LLC (Eurofins Pittsburgh)                           | Pittsburgh, PA     | 2               | 1, [1]          | [1]             | Standard            |
| Fairway Laboratories                                                                           | Altoona, PA        | 1               |                 |                 |                     |
| Pace Analytical Services LLC<br>(Pace Long Island)                                             | Melville, NY       | 1               | [1]             | [1]             | Standard            |
| Pace Analytical Services, LLC                                                                  | Greensburg, PA     |                 | 2               | [1]             | Standard +          |
| Phoenix Environmental Laboratories                                                             | Manchester, CT     | [1]             |                 |                 |                     |
| SGS North America, Inc.                                                                        | Dayton, NJ         |                 | 1               | [1]             | Standard            |
| SGS Galson                                                                                     | East Syracuse, NY  |                 | 1               |                 |                     |
| <b>Southwest Laboratories</b>                                                                  |                    |                 |                 |                 |                     |
| Accurate Environmental Services                                                                | Tulsa, OK          | 1               |                 |                 |                     |
| ALS Environmental                                                                              | Houston, TX        | 2               | 1               | [1]             | BWON                |
| Earth Analytical Sciences, Inc.                                                                | Beaumont, TX       |                 | 1               |                 |                     |
| Eastex Environmental Laboratory Inc.                                                           | Coldspring, TX     | 1               |                 |                 |                     |
| Enthalpy Analytical (Houston)                                                                  | Deer Park, TX      |                 | 1               |                 |                     |
| Eurofins Environment Testing<br>South Central, LLC (previously Eurofins<br>Xenco Laboratories) | Corpus Christi, TX | [1]             |                 |                 |                     |
| Eurofins Environment Testing<br>South Central, LLC (previously Eurofins<br>Xenco Laboratories) | Stafford, TX       | [1]             | 1, [1]          |                 |                     |
| Green Country Testing                                                                          | Tulsa, OK          | 1               |                 | [1]             | BWON                |
| Hall Environmental Analytical Laboratory                                                       | Albuquerque, NM    |                 | 1               |                 |                     |
| Pace Analytical Services LLC (Pace Dallas)                                                     | Allen, TX          |                 | 1               |                 |                     |
| Permian Basin Environmental Laboratory                                                         | Midland, TX        | 1               |                 |                 |                     |
| SGS North America, Inc.                                                                        | Houston, TX        | [1]             |                 |                 |                     |