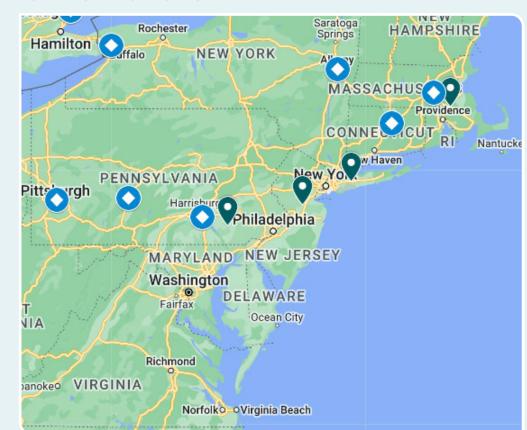

# 2024 Environmental, Hydrocarbon and Toxicity Laboratory Audits

| LABORATORY                                                                                     | LOCATIONS          | 2022<br>CLIENTS | 2023<br>CLIENTS | 2024<br>CLIENTS | <b>2024</b> SCOPE   |
|------------------------------------------------------------------------------------------------|--------------------|-----------------|-----------------|-----------------|---------------------|
| <b>Northeast Laboratories</b>                                                                  |                    |                 |                 |                 |                     |
| Adirondack Environmental                                                                       | Albany, NY         | 1               |                 |                 |                     |
| Alpha Analytical, Inc.                                                                         | Mansfield, MA      |                 | [1]             |                 |                     |
| Alpha Analytical, Inc.                                                                         | Westborough, MA    | [1]             |                 |                 |                     |
| ALS Environmental                                                                              | Middletown, PA     | [1]             |                 |                 |                     |
| Eurofins Environment Testing<br>Northeast, LLC (Eurofins Edison)                               | Edison, NJ         |                 | 3, [1]          |                 |                     |
| Eurofins Lancaster Laboratories<br>Environment Testing, LLC                                    | Lancaster, PA      | 5, [1]          | 5               | [2]             | Standard, Air, PFAS |
| Eurofins Environment Testing<br>Northeast, LLC (Eurofins Pittsburgh)                           | Pittsburgh, PA     | 2               | 1, [1]          | [1]             | Standard            |
| Fairway Laboratories                                                                           | Altoona, PA        | 1               |                 |                 |                     |
| Pace Analytical Services LLC<br>(Pace Long Island)                                             | Melville, NY       | 1               | [1]             | [1]             | Standard            |
| Pace Analytical Services, LLC                                                                  | Greensburg, PA     |                 | 2               | [1]             | Standard +          |
| Phoenix Environmental Laboratories                                                             | Manchester, CT     | [1]             |                 |                 |                     |
| SGS North America, Inc.                                                                        | Dayton, NJ         |                 | 1               | [1]             | Standard            |
| SGS Galson                                                                                     | East Syracuse, NY  |                 | 1               |                 |                     |
| <b>Southwest Laboratories</b>                                                                  |                    |                 |                 |                 |                     |
| Accurate Environmental Services                                                                | Tulsa, OK          | 1               |                 |                 |                     |
| ALS Environmental                                                                              | Houston, TX        | 2               | 1               | [1]             | BWON                |
| Earth Analytical Sciences, Inc.                                                                | Beaumont, TX       |                 | 1               |                 |                     |
| Eastex Environmental Laboratory Inc.                                                           | Coldspring, TX     | 1               |                 |                 |                     |
| Enthalpy Analytical (Houston)                                                                  | Deer Park, TX      |                 | 1               |                 |                     |
| Eurofins Environment Testing<br>South Central, LLC (previously Eurofins<br>Xenco Laboratories) | Corpus Christi, TX | [1]             |                 |                 |                     |
| Eurofins Environment Testing<br>South Central, LLC (previously Eurofins<br>Xenco Laboratories) | Stafford, TX       | [1]             | 1, [1]          |                 |                     |
| Green Country Testing                                                                          | Tulsa, OK          | 1               |                 | [1]             | BWON                |
| Hall Environmental Analytical Laboratory                                                       | Albuquerque, NM    |                 | 1               |                 |                     |
| Pace Analytical Services LLC (Pace Dallas)                                                     | Allen, TX          |                 | 1               |                 |                     |
| Permian Basin Environmental Laboratory                                                         | Midland, TX        | 1               |                 |                 |                     |
| SGS North America, Inc.                                                                        | Houston, TX        | [1]             |                 |                 |                     |

#### NORTHEAST LABORATORIES