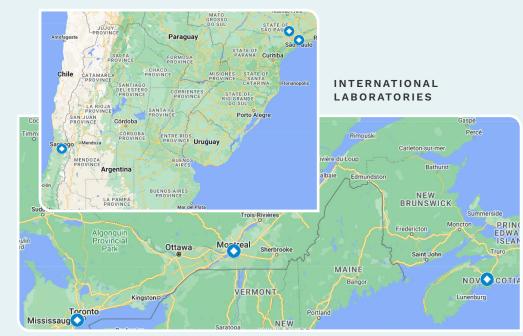

LABORATORIES BY LOCATION

- Data storage areas (hardcopy and electronic)
- Client services and data inquiry services

Environmental Standards has conducted on-site audits of hundreds of domestic (including facilities in Alaska, Hawaii and Puerto Rico) and international laboratories (including facilities in Argentina, Australia, Belgium, Canada, France, Germany, Hungary, Indonesia, Malaysia, Mexico, Norway, South Korea and the United Kingdom). International audits require a high level of expertise to evaluate good analytical practices effectively because many foreign countries do not standardize regulatory methods.

# SOUTHEAST LABORATORIES

| Ma    | ns |
|-------|----|
| 11100 |    |

Open for Audit

• Confirmed and Nominated

| LABORATORY                                                                               | LOCATIONS                        | 2022<br>CLIENTS | 2023<br>CLIENTS | 2024<br>CLIENTS | <b>2024</b> SCOPE |
|------------------------------------------------------------------------------------------|----------------------------------|-----------------|-----------------|-----------------|-------------------|
| Rocky Mountains Laboratories                                                             |                                  |                 |                 |                 |                   |
| ACZ Laboratories, Inc.                                                                   | Steamboat<br>Springs, CO         | [1]             | 1               |                 |                   |
| American West Analytical Laboratories                                                    | Salt Lake City, UT               | [1]             | •               |                 |                   |
| Energy Laboratories, Inc.                                                                | Billings, MT                     | [1]             | 1, [1]          |                 |                   |
| Energy Laboratories, Inc.                                                                | Helena, MT                       |                 | [1]             |                 |                   |
| Pace Analytical Services LLC                                                             | Sheridan, WY                     | [1]             | [1]             |                 |                   |
| TestAmerica Laboratories, Inc.                                                           | ·                                |                 |                 |                 |                   |
| (Eurofins Denver)                                                                        | Arvada, CO                       | [1]             |                 |                 |                   |
| Pacific Laboratories  Agriculture & Priority Pollutants Laboratories, Inc.               | Clovis, CA                       | [1]             |                 |                 |                   |
| ALS Environmental                                                                        | Everett, WA                      |                 | 1               |                 |                   |
| ALS Environmental                                                                        | Kelso, WA                        |                 | 2               |                 |                   |
| BC Laboratories, Inc.                                                                    | Bakersfield, CA                  | [1]             |                 |                 |                   |
| Edge Analytical                                                                          | Burlington, WA                   |                 | 1, [1]          |                 |                   |
| Edge Analytical                                                                          | Corvallis, OR                    |                 | 1               |                 |                   |
| Enthalpy Analytical<br>(previously Vista Analytical Laboratory)                          | El Dorado Hills, CA              | [1]             | 1               |                 |                   |
| Eurofins Environment Testing<br>Northern California, LLC<br>(Eurofins West Sacramento)   | West<br>Sacramento, CA           | [1]             | 2, [3]          | [1]             |                   |
| Eurofins Environment Testing<br>Northwest, LLC (Eurofins FGS<br>and Eurofins Seattle)    | Tacoma, WA                       | 1, [2]          | 1, [2]          | [1]             |                   |
| Eurofins Environment Testing<br>Southwest, LLC (previously Eurofins<br>Calscience, Inc.) | Tustin, CA                       | 1, [2]          | 1, [2]          | [1]             |                   |
| Pacific Agricultural Laboratory                                                          | Sherwood, OR                     |                 | 1               |                 |                   |
| International Laboratories                                                               |                                  |                 |                 |                 |                   |
| AgroSafety Monitoramento Agricola                                                        | Piracicaba, SP                   | 1               |                 |                 |                   |
| Bureau Veritas                                                                           | Burnaby, British<br>Columbia, CN |                 | 1               |                 |                   |
| Bureau Veritas                                                                           | Montreal,                        | [1]             |                 |                 |                   |