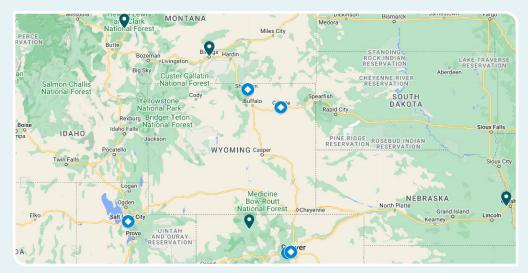

# ROCKY MOUNTAINS LABORATORIES

# SOUTHEAST LABORATORIES

| Ma    | ns |
|-------|----|
| 11100 |    |

Open for Audit

• Confirmed and Nominated

| LABORATORY                                                                               | LOCATIONS                        | 2022<br>CLIENTS | 2023<br>CLIENTS | 2024<br>CLIENTS | <b>2024</b> SCOPE |
|------------------------------------------------------------------------------------------|----------------------------------|-----------------|-----------------|-----------------|-------------------|
| Rocky Mountains Laboratories                                                             |                                  |                 |                 |                 |                   |
| ACZ Laboratories, Inc.                                                                   | Steamboat<br>Springs, CO         | [1]             | 1               |                 |                   |
| American West Analytical Laboratories                                                    | Salt Lake City, UT               | [1]             | •               |                 |                   |
| Energy Laboratories, Inc.                                                                | Billings, MT                     | [1]             | 1, [1]          |                 |                   |
| Energy Laboratories, Inc.                                                                | Helena, MT                       |                 | [1]             |                 |                   |
| Pace Analytical Services LLC                                                             | Sheridan, WY                     | [1]             | [1]             |                 |                   |
| TestAmerica Laboratories, Inc.                                                           | ·                                |                 |                 |                 |                   |
| (Eurofins Denver)                                                                        | Arvada, CO                       | [1]             |                 |                 |                   |
| Pacific Laboratories  Agriculture & Priority Pollutants Laboratories, Inc.               | Clovis, CA                       | [1]             |                 |                 |                   |
| ALS Environmental                                                                        | Everett, WA                      |                 | 1               |                 |                   |
| ALS Environmental                                                                        | Kelso, WA                        |                 | 2               |                 |                   |
| BC Laboratories, Inc.                                                                    | Bakersfield, CA                  | [1]             |                 |                 |                   |
| Edge Analytical                                                                          | Burlington, WA                   |                 | 1, [1]          |                 |                   |
| Edge Analytical                                                                          | Corvallis, OR                    |                 | 1               |                 |                   |
| Enthalpy Analytical<br>(previously Vista Analytical Laboratory)                          | El Dorado Hills, CA              | [1]             | 1               |                 |                   |
| Eurofins Environment Testing<br>Northern California, LLC<br>(Eurofins West Sacramento)   | West<br>Sacramento, CA           | [1]             | 2, [3]          | [1]             |                   |
| Eurofins Environment Testing<br>Northwest, LLC (Eurofins FGS<br>and Eurofins Seattle)    | Tacoma, WA                       | 1, [2]          | 1, [2]          | [1]             |                   |
| Eurofins Environment Testing<br>Southwest, LLC (previously Eurofins<br>Calscience, Inc.) | Tustin, CA                       | 1, [2]          | 1, [2]          | [1]             |                   |
| Pacific Agricultural Laboratory                                                          | Sherwood, OR                     |                 | 1               |                 |                   |
| International Laboratories                                                               |                                  |                 |                 |                 |                   |
| AgroSafety Monitoramento Agricola                                                        | Piracicaba, SP                   | 1               |                 |                 |                   |
| Bureau Veritas                                                                           | Burnaby, British<br>Columbia, CN |                 | 1               |                 |                   |
| Bureau Veritas                                                                           | Montreal,                        | [1]             |                 |                 |                   |