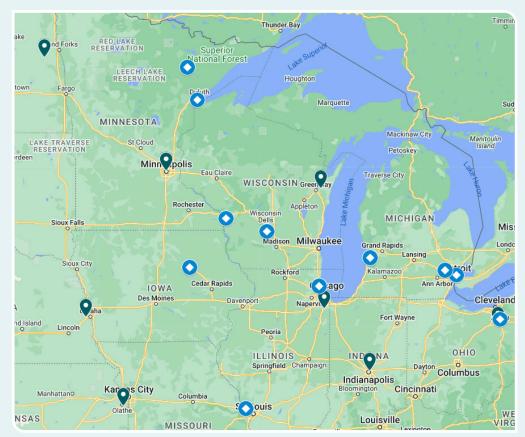

| Ma   | IO.C |
|------|------|
| IVIA | U3   |
|      |      |

Open for Audit

• Confirmed and Nominated

| LABORATORY                                                                | LOCATIONS           | 2022<br>CLIENTS | 2023<br>CLIENTS | 2024<br>CLIENTS | 2024<br>SCOPE       |
|---------------------------------------------------------------------------|---------------------|-----------------|-----------------|-----------------|---------------------|
| Midwest Laboratories                                                      |                     |                 |                 |                 |                     |
| Agvise Laboratories, Inc.                                                 | Benson, MN          |                 | [1]             |                 |                     |
| Agvise Laboratories, Inc.                                                 | Northwood, ND       |                 | 1               |                 |                     |
| ALS Environmental                                                         | Valparaiso, IN      |                 | [1]             |                 |                     |
| ALS Environmental                                                         | Holland, MI         | 1               | 1               |                 |                     |
| Bureau Veritas                                                            | Novi, MI            |                 | 1               |                 |                     |
| CT Laboratories                                                           | Baraboo, WI         | 1               |                 |                 |                     |
| Environmental Monitoring and Technologies, Inc.                           | Des Plaines, IL     | [2]             | 1               |                 |                     |
| Eurofins Environment Testing<br>North Central, LLC (Eurofins Canton)      | Barberton, OH       | 3, [1]          | 5               | [4]             | Standard            |
| Eurofins Environment Testing<br>North Central, LLC (Eurofins Cedar Falls) | Cedar Falls, IA     | [1]             |                 |                 |                     |
| Eurofins Eaton Analytical, LLC                                            | South Bend, IN      |                 | 1               |                 |                     |
| Eurofins Environment Testing<br>North Central, LLC (Eurofins Chicago)     | University Park, IL |                 | 2               | [1]             | Standard            |
| Merit Laboratories, Inc.                                                  | East Lansing, MI    |                 | [1]             |                 |                     |
| Midwest Laboratories                                                      | Omaha, NE           |                 | [1]             |                 |                     |
| Pace Analytical Services LLC                                              | Indianapolis, IN    | 1, [1]          | [1]             | [2]             | Standard +          |
| Pace Analytical Services LLC                                              | Lenexa, KS          | 1, [2]          | [3]             | [1]             | Standard            |
| Pace Analytical Services LLC                                              | Duluth, MN          | 1               |                 |                 |                     |
| Pace Analytical Services LLC                                              | Minneapolis, MN     | 2, [2]          | 4, [2]          | [2]             | Standard, Air, PFAS |
|                                                                           |                     |                 |                 |                 |                     |

### MIDWEST LABORATORIES

Pace Analytical Services LLC Green Bay, WI

Teklab

Sterling Labs (previously, STAT

TestAmerica Laboratories, Inc.

Summit Environmental Technologies Inc.

**Analysis Corporation)** 

(Eurofins St. Louis)

University Laboratories Novi, MI

[1]

1

1, [1]

Chicago, IL

Collinsville, IL

Earth City, MO

Cuyahoga Falls, OH

2, [1]

1

[2]

[1]

Standard +