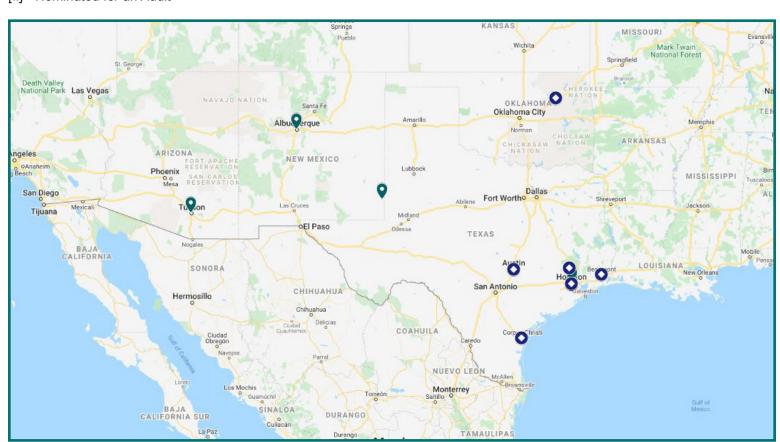

#### [#] - Nominated for an Audit

| Rocky Mountains Laboratories         | Location                 | 2019<br>Clients | 2020<br>Clients | 2021<br>Clients | 2021<br>Scope  |
|--------------------------------------|--------------------------|-----------------|-----------------|-----------------|----------------|
| ACZ Laboratories, Inc.               | Steamboat<br>Springs, CO | 1               | 2               |                 |                |
| Eurofins Environment Testing America | Denver, CO               |                 |                 | [1]             | Standard       |
| TRE Environmental Strategies         | Fort Collins, CO         |                 | 1               |                 |                |
| SVL Analytical, Inc.                 | Kellogg, ID              | 1               | 1               |                 |                |
| Energy Laboratories, Inc.            | Billings, MT             | 1               |                 | 2               | BWON, Standard |
| Energy Laboratories, Inc.            | Gillette, WY             |                 |                 | [3]             | BWON, Standard |
| Alaska Laboratories                  |                          |                 |                 |                 |                |
| Arctic Fox Environmental, Inc.       | Prudhoe Bay, AK          | 2               |                 |                 |                |