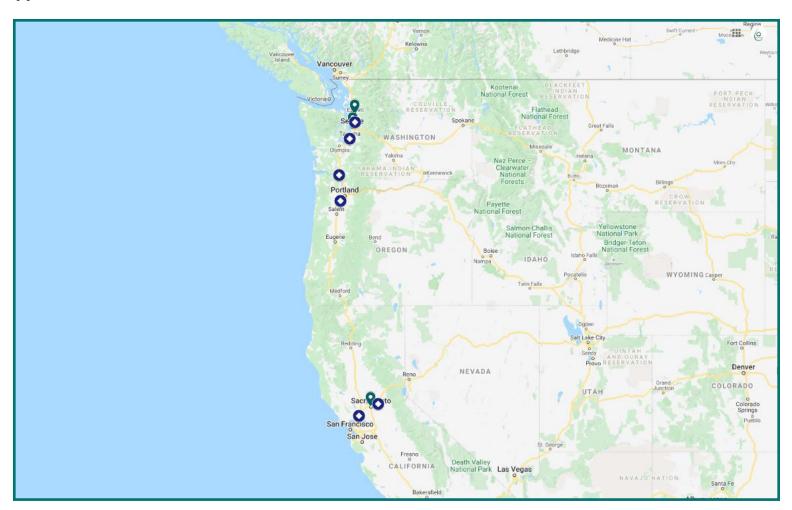

[#] - Nominated for an Audit

| Inernational Laboratories               | Location                      | 2019<br>Clients | 2020<br>Clients | 2021<br>Clients | 2021<br>Scope |
|-----------------------------------------|-------------------------------|-----------------|-----------------|-----------------|---------------|
| Bureau Veritas                          | Nova Scotia, CN               |                 |                 | 1               | Standard      |
| Bureau Veritas                          | Ontario, CN                   |                 |                 | 1               | Standard      |
| Bureau Veritas                          | Quebec, CN                    |                 |                 | 1               | Standard      |
| Analab Chile S.A. Laboratory            | Macul, Chile                  |                 | 1               |                 |               |
| Arcadis Schweiz AG Laboratory           | Schlieren,<br>Switzerland     |                 | 1               |                 |               |
| Eurofins Analytico Barneveld Laboratory | Barneveld,<br>The Netherlands |                 | 1               |                 |               |
| IIS Independent Inspection Services AB  | Göteborg,<br>Sweden           |                 | 1               |                 |               |
| Intertek, Inc.                          | Yanbu, Saudi<br>Arabia        |                 | 1               |                 |               |
| Nalco Fawley, Technology Laboratory     | Southampton, UK               |                 | 1               |                 |               |
| Phelps International Limited            | Port Harcourt,<br>Nigeria     |                 | 1               |                 |               |
| Saybolt, Inc.                           | Setúbal, Portugal             |                 | 1               |                 |               |